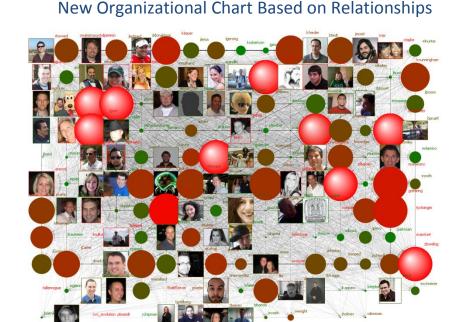

# Relationships Are Channels Ideas, Talent, Resources

The Way We USED to Think About Organizations

Relationship-Focused Co-Creation Infrastructure