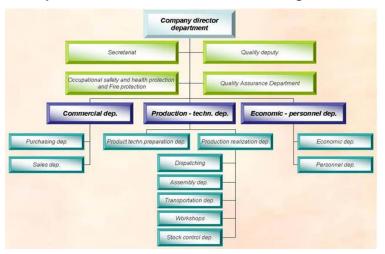

# Relationships Are Channels Ideas, Talent, Resources

The Way We USED to Think About Organizations

Relationship-Focused Co-Creation Infrastructure